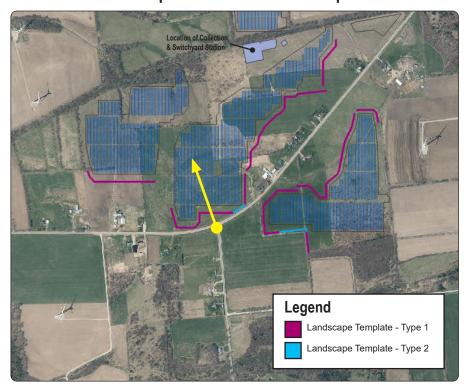

## NNW

**Viewpoint Location Aerial Map** 

**Viewpoint Location Topographic Map** 

| Viewpoint Coordinates     | 44.91134<br>-74.11632  |
|---------------------------|------------------------|
| Town                      | Chateaugay             |
| Viewpoint Elevation (MSL) | 1,034                  |
| Distance to Fence Line    | 308'                   |
| Direction of View         | North Northwest        |
| Lens Focal Length         | 50mm (35mm Equivalent) |
| Date/Time of Photograph   | 3/22/2021, 11:07 AM    |