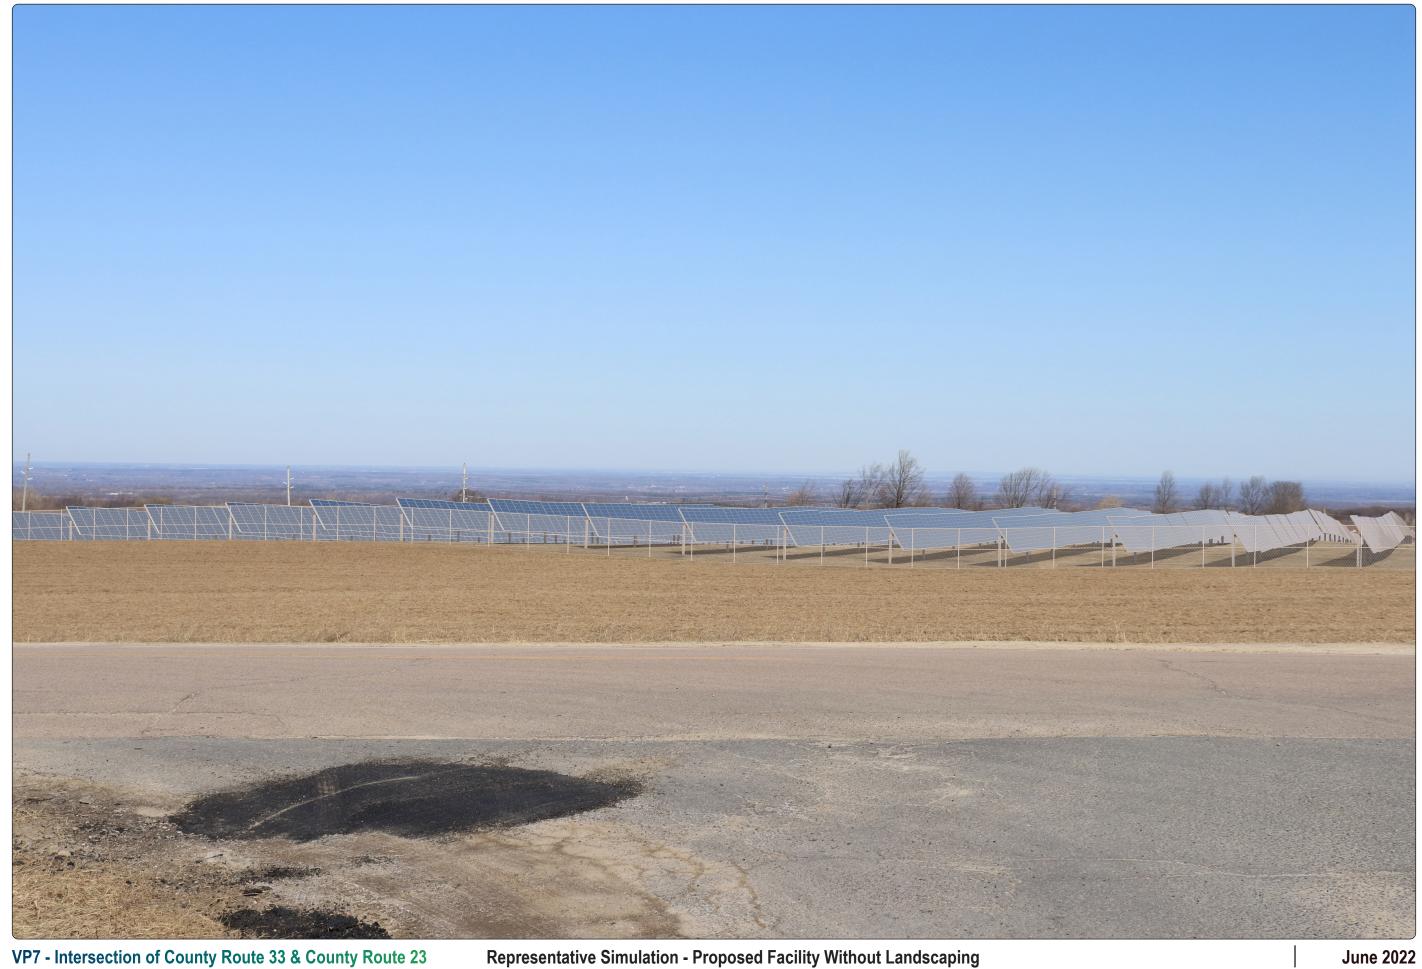

**Visual Simulations of Facility** Brookside Solar Project Towns of Burke & Chateaugay, NY

**VP7 - Intersection of County Route 33 & County Route 23** 

VP7 - Intersection of County Route 33 & County Route 23

**Representative Simulation - Existing Conditions** 

**VP7 - Intersection of County Route 33 & County Route 23** 

Representative Simulation - Proposed Facility Without Landscaping