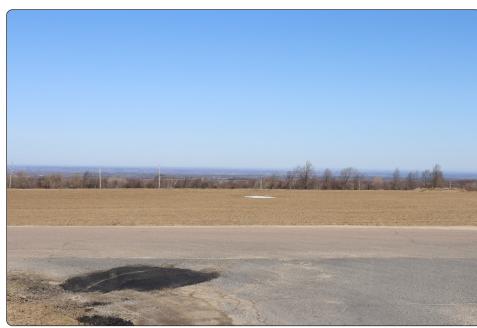

**Visual Simulations of Facility** Brookside Solar Project Towns of Burke & Chateaugay, NY

**VP7 - Intersection of County Route 33 & County Route 23** 

VP7 - Intersection of County Route 33 & County Route 23

**Representative Simulation - Existing Conditions** 

**VP7 - Intersection of County Route 33 & County Route 23** 

Representative Simulation - Proposed Facility Without Landscaping