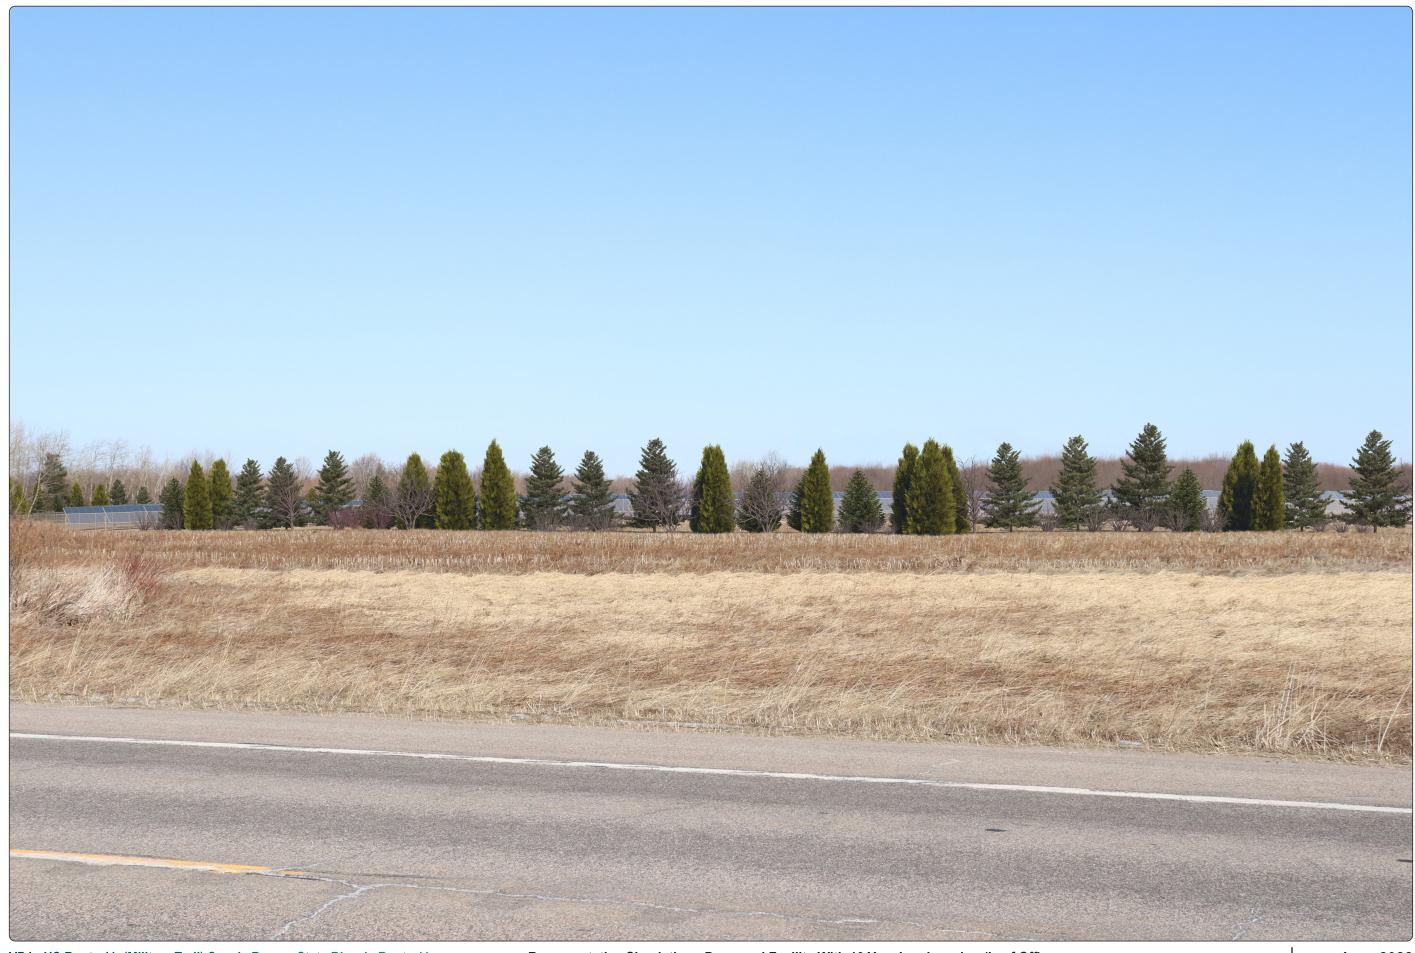

VP4 - US Route 11, (Military Trail) Scenic Byway, State Bicycle Route 11

Representative Simulation - Proposed Facility With 10 Year Landscaping (Leaf Off)

VP4 - US Route 11, (Military Trail) Scenic Byway, State Bicycle Route 11