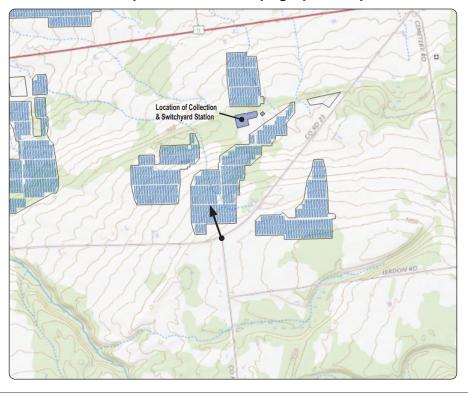

## NNW

**Viewpoint Location Aerial Map** 

**Viewpoint Location Topographic Map** 

| Viewpoint Coordinates     | 44.91134<br>-74.11632  |
|---------------------------|------------------------|
| Town                      | Chateaugay             |
| Viewpoint Elevation (MSL) | 1,034                  |
| Distance to Fence Line    | 308'                   |
| Direction of View         | North Northwest        |
| Lens Focal Length         | 50mm (35mm Equivalent) |
| Date/Time of Photograph   | 3/22/2021, 11:07 AM    |